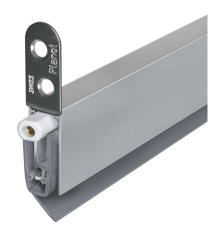

# Planet RH

13 x 30 mm | 27 mm | 44 dB

## **Overview of Advantages**

- Drop-down seal for wooden, metal and PVC doors
- For uneven and sloping floors
- Soft silicone bevel lip seal
- Lift height up to 27 mm
- Acoustic insulation level up to 44 dB with optimum sealing
- Slope compensation for 1000 mm door width: 15 mm
- Single-sided and silent release
- No grinding over the floor thanks to parallel lowering
- One groove size for Planet RH and HS (straight floors)
- Also for double-leaf doors with flush bolt or shoot bolt
- High-quality silicone lip, lateral protrusion adjustable
- Easy lift adjustment
- Can be shortened to the next smallest length
- 7-year warranty

## **Technical data**

| Groove size            | 13.1 mm wide and 30.5 to 40 mm deep                               |
|------------------------|-------------------------------------------------------------------|
| Seal profile           | high-quality silicone or high-quality self-extinguishing silicone |
| Sound absorption value | up to 44 dB at ground air 7 mm                                    |
| Frame protector plate  | stainless steel, for knocking in, 20 x 20 mm                      |
| Fastening              | with stainless steel mounting brackets and screws on the side     |
| Can be shortened       | max. 125 mm (335 mm only 115 mm)                                  |
| Release                | on one side, hinge side                                           |
| Lift height adjustment | on release pin with 3 mm Allen key                                |
| Max. lift height       | 27 mm                                                             |
| Profile size           | 13 x 30 mm                                                        |
| Profile material       | Aluminium                                                         |