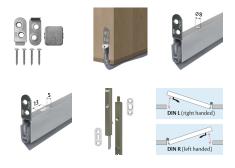

#### Incl. accessories

Planet HS assembly set with 2 fixing brackets (stainless steel), 4 screws and stopping plate type 1 (stainless steel)

## **Technical data**

| Groove size            | 13.1 mm wide and 30.5 to 40 mm deep                               |
|------------------------|-------------------------------------------------------------------|
| Seal profile           | high-quality silicone or high-quality self-extinguishing silicone |
| Sound absorption value | up to 44 dB at ground air 7 mm                                    |
| Frame protector plate  | stainless steel, for knocking in, 20 x 20 mm                      |
| Fastening              | with stainless steel mounting brackets and screws on the side     |
| Can be shortened       | max. 125 mm (335 mm only 115 mm)                                  |
| Release                | on one side, hinge side                                           |
| Lift height adjustment | on release pin with 3 mm Allen key                                |
| Max. lift height       | 27 mm                                                             |
| Profile size           | 13 x 30 mm                                                        |
| Profile material       | Aluminium                                                         |

#### Variants that can be ordered

| Order number | Version             | DIN-direction           | Length  | can be<br>shortened to | Order<br>placement<br>information |
|--------------|---------------------|-------------------------|---------|------------------------|-----------------------------------|
| 88040L       | smoke-<br>shielding | DIN L (right<br>handed) | 400 mm  |                        | no function                       |
| 88034L       | smoke-<br>shielding | DIN L (right<br>handed) | 335 mm  | >220 mm                |                                   |
| 88046L       | smoke-<br>shielding | DIN L (right<br>handed) | 460 mm  | >335 mm                |                                   |
| 88059L       | smoke-<br>shielding | DIN L (right<br>handed) | 585 mm  | >460 mm                |                                   |
| 88071L       | smoke-<br>shielding | DIN L (right<br>handed) | 710 mm  | >585 mm                |                                   |
| 88084L       | smoke-<br>shielding | DIN L (right<br>handed) | 835 mm  | >710 mm                |                                   |
| 88096L       | smoke-<br>shielding | DIN L (right<br>handed) | 960 mm  | >835 mm                |                                   |
| 88109L       | smoke-<br>shielding | DIN L (right<br>handed) | 1085 mm | >960 mm                |                                   |
| 88121L       | smoke-<br>shielding | DIN L (right<br>handed) | 1210 mm | >1085 mm               |                                   |