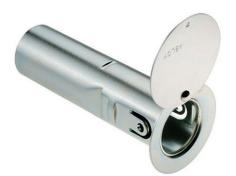

# ABLOY® KD202

## Wall mounted key deposit housing with a cover plate

**Product description**Can be outfitted with the CY190 cylinder.

- Overview of Advantages

  · Zinc coating, chromed cover plate

  · Product is tested and certified according to the most demanding standards SFS 5970, SFS 7020, FA security grade 3