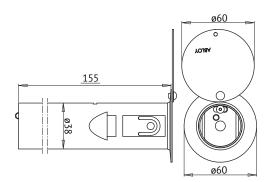

### Technical data

| Available plating options | Zinc coating, chromed cover plate |
|---------------------------|-----------------------------------|
| Cylinder size             | Diameter 38mm, lenght 155mm       |
|                           | FA3                               |
| Weight                    | 0.35kg                            |
|                           |                                   |