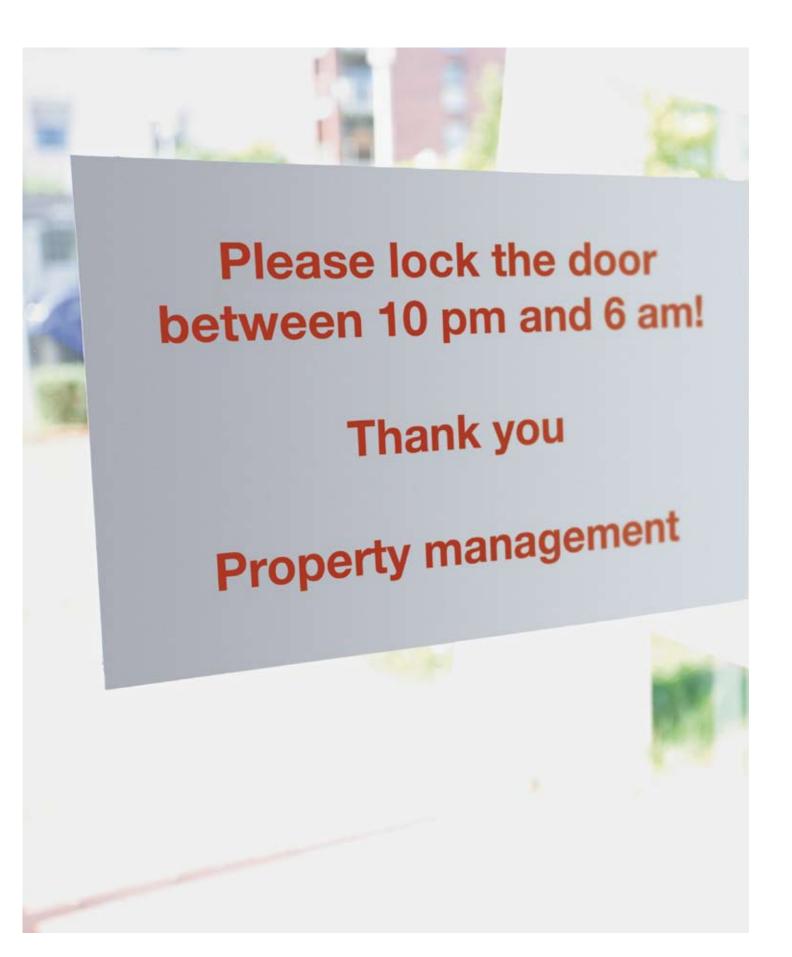

### A major problem in apartment buildings: should the door be locked at night or not?

The main door in apartment buildings – an object that continually causes problems. For the property management on one hand, and residents on the other. Some people lock every time, others never. Others couldn't care less. This leads to a bad atmosphere in the building.

But be careful: We are not concerned with sensitivities here! We are more concerned about the security of residents, the apartments and, consequently, who is responsible here. And of no less importance: the topic of main doors also addresses living quality. Should I lock the main door or not? What are the arguments involved? Anybody who answers with "Yes" here wants security. Security against intruders, against unwelcome guests. And, let's not forget: whoever locks properly also enjoys complete insurance cover.

But security also means always being able to leave the house safe and secure. And not only when danger threatens. Whoever finds this more important should answer with "No". Because if the main door is locked – really locked, nobody can leave without a key. Fatal in the event of danger, inconvenient for daily life. What's the solution in this case?