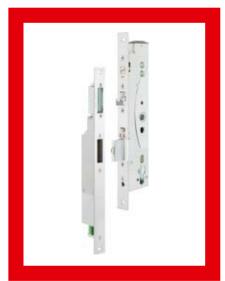

## The technology

That's what makes the main door secure and userfriendly: strike, lock, power supply unit\*.

| Technical data                       |                                  |
|--------------------------------------|----------------------------------|
| Bolt length<br>Tubular frame version | 30, 35, 40, 45 mm distance 92 mm |
| Full leaf version                    | 65 mm distance 72 mm             |
| Follower                             | 9 mm with reduction to 8 mm      |

#### For tubular frame and full leaf doors.

The MEDIATOR solution only consists of three individual components:

- escape door lock
- linear strike
- power supply unit.

Both tubular frame and full leaf doors can be simply retrofitted. Door wiring is unnecessary.