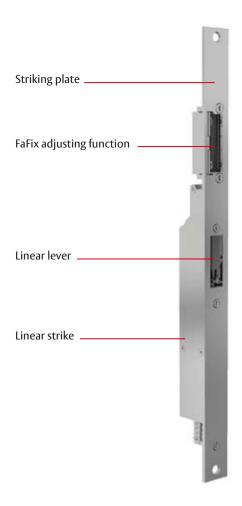

#### For tubular frame and full leaf doors.

The MEDIATOR solution only consists of three individual components:

- escape door lock
- linear strike
- power supply unit.

Both tubular frame and full leaf doors can be simply retrofitted. Door wiring is unnecessary.