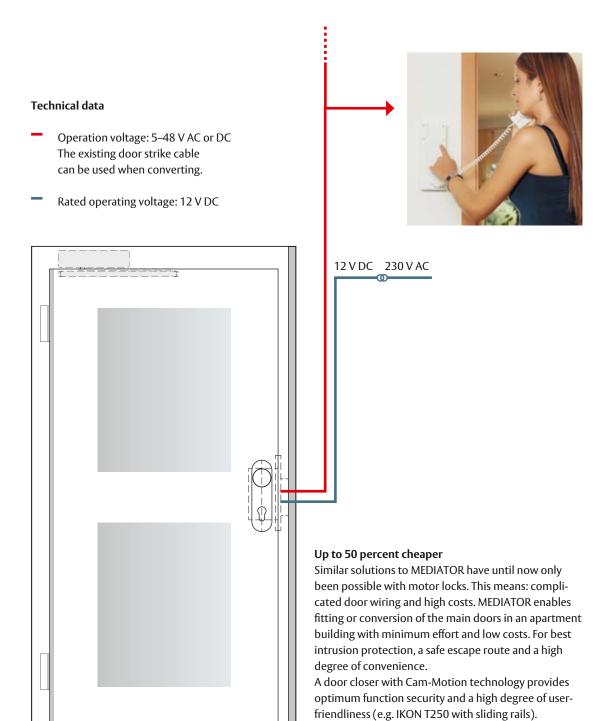

#### High convenience.

If visitors come late in the evening or early in the morning, the locked main door can be opened comfortably from the apartment. It locks automatically if it closes again. This function is also important if, for example, sick or invalided residents are waiting for a doctor or ambulance. Continuous opening of the main door at fixed times is necessary in certain cases (e.g. if a doctor has a surgery in the house). The electric strike can be controlled via a time switch in this case. The main door is then locked outside of surgery hours.

## The technology

That's what makes the main door secure and userfriendly: strike, lock, power supply unit\*.

| Technical data                       |                                  |
|--------------------------------------|----------------------------------|
| Bolt length<br>Tubular frame version | 30, 35, 40, 45 mm distance 92 mm |
| Full leaf version                    | 65 mm distance 72 mm             |
| Follower                             | 9 mm with reduction to 8 mm      |

#### For tubular frame and full leaf doors.

The MEDIATOR solution only consists of three individual components:

- escape door lock
- linear strike
- power supply unit.

Both tubular frame and full leaf doors can be simply retrofitted. Door wiring is unnecessary.