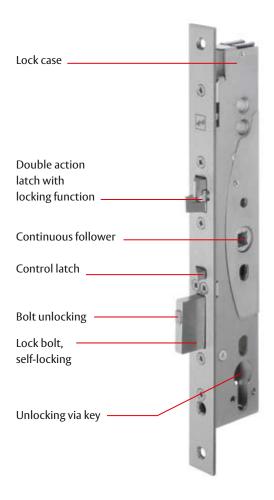

#### For tubular frame and full leaf doors.

The MEDIATOR solution only consists of three individual components:

- escape door lock
- linear strike
- power supply unit.

Both tubular frame and full leaf doors can be simply retrofitted. Door wiring is unnecessary.