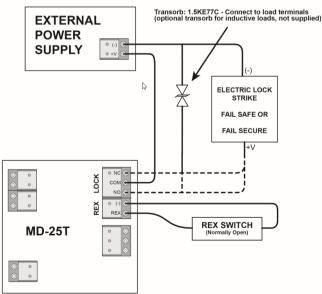

providing optimum performance and convenience together with universal AC input and a UPS using a Sealed Lead Acid backup battery. Figure 1: MD-25TB



## 2.2 Environmental Characteristics

0.155 kg (0.34 lb)

Weight

| Operating Environment        |                   | Indoor                      |  |  |
|------------------------------|-------------------|-----------------------------|--|--|
| Operating Temperature Range  |                   | -10°C - 50°C (14°F - 122°F) |  |  |
| Operating Humidity Range     |                   | 0% - 85% (non-condensing)   |  |  |
| 2.3 Physical Characteristics |                   |                             |  |  |
| Dimensions<br>(H x W x D)    | 102 x 100 x 35 mm |                             |  |  |

## Figure 3. Lock & REX Switch Wiring Diagram





#### Figure 4. Auxiliary Load Wiring Diagram



## Limited Warranty

The full ROSSLARE Limited Warranty Statement is available in the Quick Links section on the ROSSLARE website at <u>www.rosslaresecurity.com</u>.

## **Contact Information**

## United States and Canada

Rosslare Security Products, Inc. Southlake, TX, USA Toll Free: +1-866-632-1101 Local: +1-817-305-0006 Fax: +1-817-305-0069 support.na@rosslaresecurity.com

#### Europe

Rosslare Israel Ltd. Rosh HaAyin, Israel Tel: +972-3-938-6838 Fax: +972-3-938-6830 support.eu@rosslaresecurity.com Latin America

Rosslare Latin America Buenos Aires, Argentina Tel: +54-11-4001-3104 support.la@rosslaresecurity.com

#### China

Rosslare Electronics (Shenzhen) Ltd. Shenzhen, China Tel: +86-755-8610-6842 Fax: +86-755-8610-6101 support.cn@r