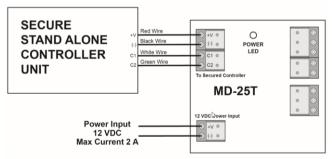

# 3. Wiring

Refer to the wiring diagrams below.

Figure 2. General Wiring Diagram

ME-0515 Multipurpose Power Management Enclosure, providing optimum performance and convenience together with universal AC input and a UPS using a Sealed Lead Acid backup battery. Figure 1: MD-25TB

# 1. Introduction

The MD-25TB is a Secure Relay I/O Module for use with Rosslare's Secure Stand-Alone Controller Unit. The secure module provides power to the Controller Unit. The Controller Unit communicates with the secure module through a Rosslare proprietary protocol, providing instructions to activate the lock/auxiliary relays and a built-in speaker (with bell and siren tones). The secure module also communicates the REX input status to the Controller Unit. A red LED indicates the secure module power status. The secure module includes removable terminal blocks for ease of wiring and installation.

## 2.1 Electrical Characteristics

| Input            | 12 VDC, 2 A                                                                                                                                   |  |
|------------------|-----------------------------------------------------------------------------------------------------------------------------------------------|--|
| Output           | 12 VDC, 0.25 A                                                                                                                                |  |
| Auxiliary Output | 5 A Form C, SPDT Relay<br>Max Switched Current: 5 A<br>Max Switched Voltage: 150 VDC or 300 VAC<br>UL Rating: 5 A at 30 VDC or 5 A at 125 VAC |  |
| Speaker Output   | 0.25 W, 8 Ω (minimum)                                                                                                                         |  |
| LED indicators   | Power status:<br>• Red – power on<br>• Off – power off                                                                                        |  |