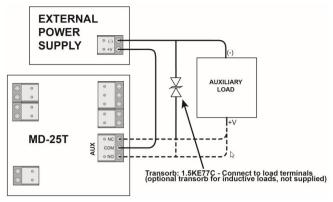

ether with universal AC input and a UPS using a Sealed Lead Acid backup battery. Figure 1: MD-25TB



## 2.2 Environmental Characteristics

0.155 kg (0.34 lb)

Weight

| Operating Environment        |                   | Indoor                      |  |  |
|------------------------------|-------------------|-----------------------------|--|--|
| Operating Temperature Range  |                   | -10°C - 50°C (14°F - 122°F) |  |  |
| Operating Humidity Range     |                   | 0% - 85% (non-condensing)   |  |  |
| 2.3 Physical Characteristics |                   |                             |  |  |
| Dimensions<br>(H x W x D)    | 102 x 100 x 35 mm |                             |  |  |

## Figure 3. Lock & REX Switch Wiring Diagram





#### Figure 4. Auxiliary Load Wiring Diagram



## Limited Warranty

The full ROSSLARE Limited Warranty Statement is available in the Quick Links section on the ROSSLARE website at <u>www.rosslaresecurity.com</u>.

## **Contact Information**

## United States and Canada

Rosslare Security Products, Inc. Southlake, TX, USA Toll Free: +1-866-632-1101 Local: +1-817-305-0006 Fax: +1-817-305-0069 support.na@rosslaresecurity.com

#### Europe

Rosslare Israel Ltd. Rosh HaAyin, Israel Tel: +972-3-938-6838 Fax: +972-3-938-6830 support.eu@rosslaresecurity.com Latin America

Rosslare Latin America Buenos Aires, Argentina Tel: +54-11-4001-3104 support.la@rosslaresecurity.com

#### China

Rosslare Electronics (Shenzhen) Ltd. Shenzhen, China Tel: +86-755-8610-6842 Fax: +86-755-8610-6101 support.cn@rosslaresecurity.com

Rosslare considers any use of